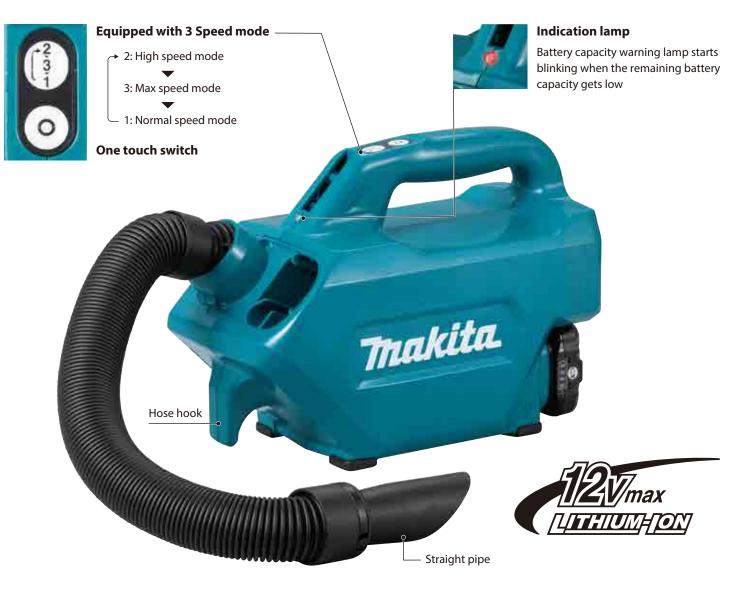

with dust bag

500 mL Paper Pack : 330mL

Storable flexible hose

Unfolded hose may catch your foot and cause personal injury.

#### **Cordless Cleaner**

🔚 Electronic 3-Speed