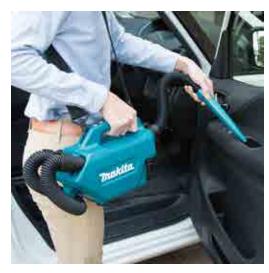

4.6** kPa (470 mmH<sub>2</sub>0)





makita

# **Ideal for interior cleaning**



### **Especially designed variable attachments**





1.3 m<sup>3</sup>/min

**Max Sealed Suction** 

 $\underset{(470 \text{ mmH}_2\text{O})}{\textbf{4.6 kPa}}$ 

**Continuous Use** 

with BL1041B



**Dust Capacity** 

with dust bag

500 mL Paper Pack : 330mL





Storable flexible hose

Unfolded hose may catch your foot and cause personal injury.





### Accessories

Mat nozzle 120 Part No. 459056-4

Seat nozzle 120 Part No. 140H95-0

Rubber nozzle 330 Part No. 422437-5

Soft brush 360 Part No. 140H94-2

**Blower attachment** Part No. 140J64-3

**Shoulder belt** Part No. 162544-9

**Paper filter set** 5pcs/set Part No. 194566-1



Easy shake off filter Part No.

198748-7



Tool bag Part No. 199900-0





#### **Cordless Cleaner**

🔚 Electronic 3-Speed

#### **CL121D**

Capacity Continuous Use (w/ BL1041B) (min.) Continuous Use (w/ BL1016) (min.) Max Air Flow Max Sealed Suction(water column) Suction Power Vibration Level Noise Level Dimensions (L x W x H)

Dust Bag: 500 mL Paper Pack: 330 mL Max: 27/ High: 32/ Normal: 67 Max: 10/ High: 12/ Normal: 25 1.3 m<sup>3</sup>/min 4.6 kPa (470 mmH₂O) 4.0 Kru (4/0 mmH<sub>2</sub>O) Max: 28 W/ High: 19 W/ Normal: 5 W 0.89 m/s<sup>2</sup> Max/ High/ Normal: 68/ 67/ 61 dB(A) w/ BL1016/BL1021B: 345x138x202 mm (13-5/8"x5-7/16"x8") 1.7 - 1.8 kg (3.7 - 4.0 lbs.)

Net weight

#### Standard Equipment :

Seat Nozzle, Mat Nozzle, Rubber Nozzle, Soft Brush, Blower Attachment, Dust Bag, Paper Dust Bag, Shoulder Belt, Battery, Charger

The weight does not includ