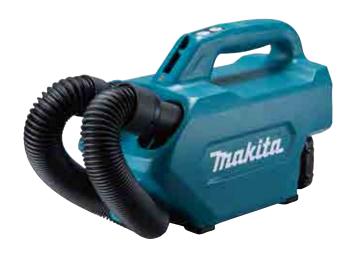

## Cordless Cleaner CL121D

## **Born to clean the vehicles**

Max Air Flow **1.3** m<sup>3</sup>/min

Max Sealed Suction **4.6** kPa (470 mmH<sub>2</sub>0)

makita

#### **Cordless Cleaner**

🔚 Electronic 3-Speed

#### **CL121D**

Capacity Continuous Use (w/ BL1041B) (min.) Continuous Use (w/ BL1016) (min.) Max Air Flow Max Sealed Suction(water column) Suction Power Vibration Level Noise Level Dimensions (L x W x H)