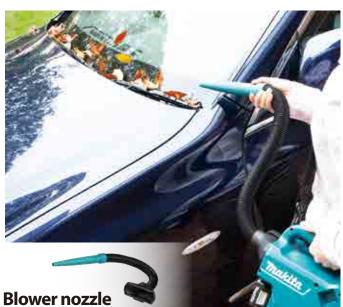

# **Ideal for interior cleaning**

### Accessories

Mat nozzle 120 Part No. 459056-4

Seat nozzle 120 Part No. 140H95-0

Rubber nozzle 330 Part No. 422437-5

Soft brush 360 Part No. 140H94-2

**Blower attachment** Part No. 140J64-3

**Shoulder belt** Part No. 162544-9