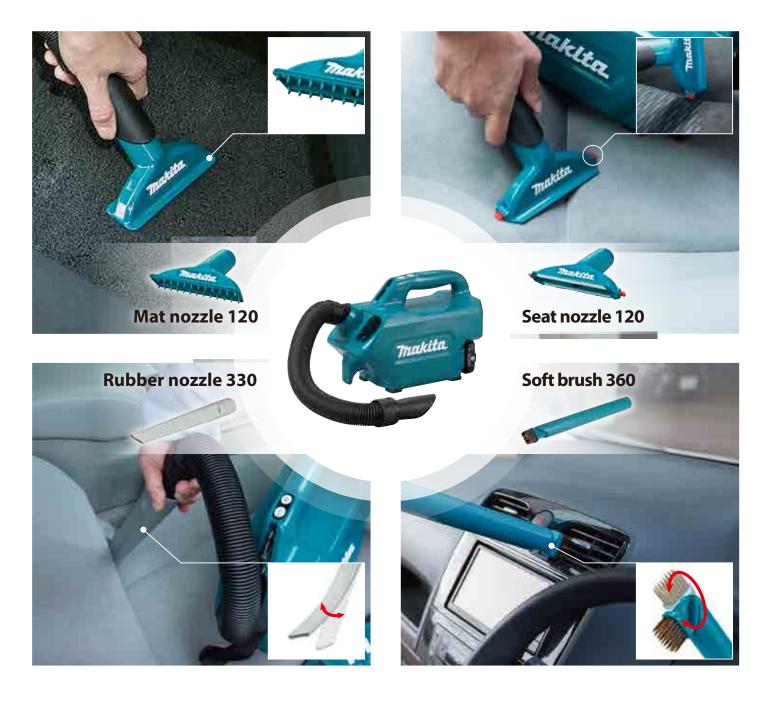

### **Especially designed variable attachments**

1.3 m<sup>3</sup>/min

**Max Sealed Suction** 

 $\underset{(470 \text{ mmH}_2\text{O})}{\textbf{4.6 kPa}}$ 

**Continuous Use** 

with BL1041B

**Dust Capacity** 

### Accessories

Mat nozzle 120 Part No. 459056-4

Seat nozzle 120 Part No. 140H95-0

Rubber nozzle 330 Part No. 422437-5

Soft brush 360 Part No. 140H94-2

**Blower attachment** Part No. 140J64-3

**Shoulder belt** Part No. 162544-9