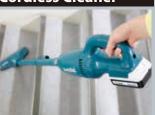

## Cordless Cleaner

Capacity Max. air flow 600ml 1.2m3/min Continuous use (minutes) Max. sealed suction (column of water) 2.2kpa (220mmH,O) 454 x 102 x 148mm (17-7/8" x 4" x 5-7/8") Dimensions (L x W x H) Net weight\* 1.1kg(2.5lbs)

Standard Equipment Battery Charger, Battery Cartridge, Nozzle Assembly, Sash Nozzle, Sash nozzle holder, Straight pipe, Filter

\*weight according to EPTA-Procedure 01/2003

Items of standard equipment and specifications may vary by country or area.