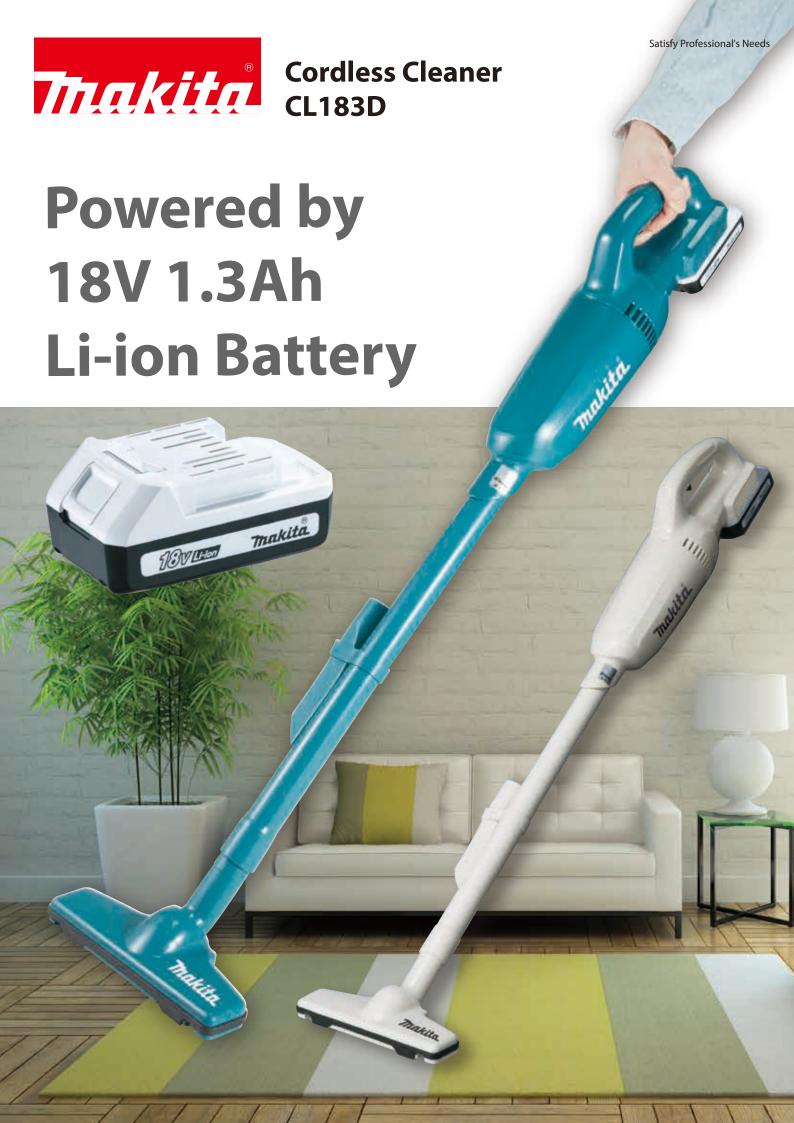

Lightweight but with strong

suction power (14W)

(with Battery) (without Nozzle and Pipe)

**Ergonomic handle with easy** on/off trigger

Powered by **Li-ion Battery** 

CL183D: BL1813G (18V/1.3Ah)

## Cordless Cleaner

Capacity Max. air flow 600ml 1.2m3/min Continuous use (minutes) Max. sealed suction (column of water) 2.2kpa (220mmH,O) 454 x 102 x 148mm (17-7/8" x 4" x 5-7/8") Dimensions (L x W x H) Net weight\* 1.1kg(2.5lbs)

Standard Equipment Battery Charger, Battery Cartridge, Nozzle Assembly, Sash Nozzle, Sash nozzle holder, Straight pipe, Filter

\*weight according to EPTA-Procedure 01/2003

Items of standard equipment and specifications may vary by country or area.