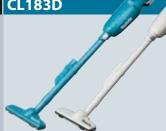

## Cordless Cleaner

Capacity Max. air flow 600ml 1.2m3/min Continuous use (minutes) Max. sealed suction (column of water) 2.2kpa (220mmH,O) 454 x 102 x 148mm (17-7/8" x 4" x 5-7/8") Dimensions (L x W x H) Net weight\* 1.1kg(2.5lbs)

Standard Equipment Battery Charger, Battery Cartridge, Nozzle Assembly, Sash Nozzle, Sash nozzle holder, Straight pipe, Filter

\*weight according to EPTA-Procedure 01/2003

Items of standard equipment and specifications may vary by country or area.