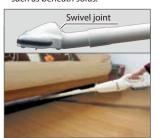

# T-nozzle with enhanced maneuverability

• Ingenious swivel joint always keeps the vacuum head as close to the floor surface as possible even when cleaning tight places such as beneath sofas.

- · Dust accumulation on and around the roller is greatly reduced by the following improvements:
- · longer distance between the wiper and each roller
- larger opening around each roller
- · fixed roller shaft
- · reduced floor contact area of the roller