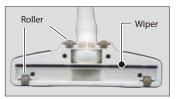

# T-nozzle with enhanced maneuverability

• Ingenious swivel joint always keeps the vacuum head as close to the floor surface as possible even when cleaning tight places such as beneath sofas.

- · Dust accumulation on and around the roller is greatly reduced by the following improvements:
- · longer distance between the wiper and each roller
- larger opening around each roller
- · fixed roller shaft
- · reduced floor contact area of the roller