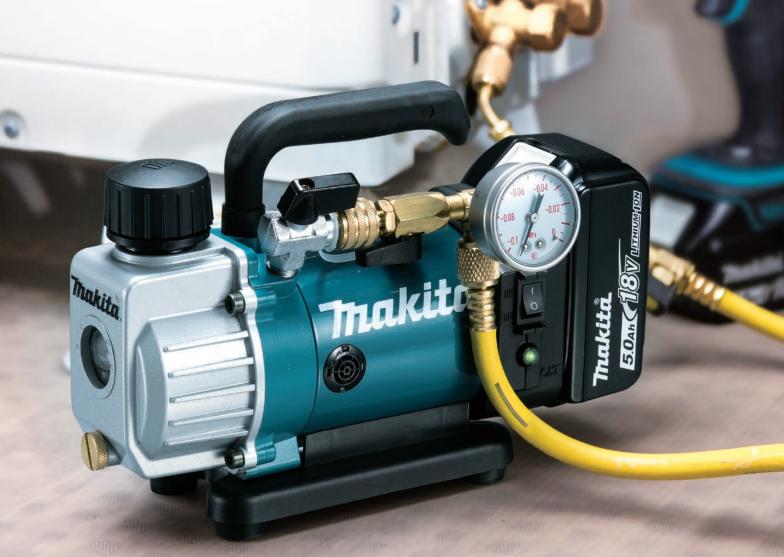

### Cordless Vacuum Pump DVP180

Cordless vacuum pump for air purge during installation of room air conditioner

Convenient in places where AC outlet is not available

# Long run time of 50 minutes with a fully charged BL1850B (5.0Ah)

• Built-in metal mesh filter prevents vacuum pump oil from scattering from exhaust port.

Valve prevents securely oil back flow

• Pump structure: Oil rotary type (vane type)