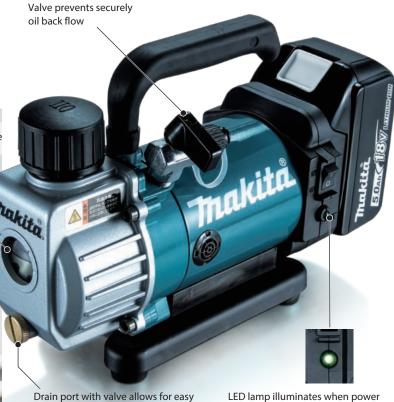

# Long run time of 50 minutes with a fully charged BL1850B (5.0Ah)

• Built-in metal mesh filter prevents vacuum pump oil from scattering from exhaust port.

Valve prevents securely oil back flow

• Pump structure: Oil rotary type (vane type)

## Easy to carry with a compact and lightweight body

switch is turned on.

change of vacuum oil pump.

BL1850B: 5.0Ah

BL1840B: 4.0Ah

BL1830B: 3.0Ah