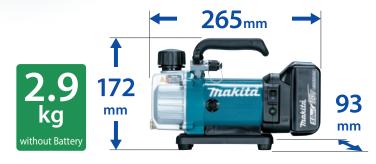

#### **DVP180 Compression type** Oil rotary type (vane type), Single stage Flow rate 50 L/min Ultimate vacuum 20 Pa (150 microns) Motor speed 3,840 min<sup>-1</sup> Oil capacity 115 mL 5/16" **Inlet** port Dimensions (L x W x H) 265x93x175mm (10-3/8"x3-5/8"x6-7/8") 2.9kg (without battery) Net weight\* Standard Equipment Pump oil, Adapter, Battery, Charger