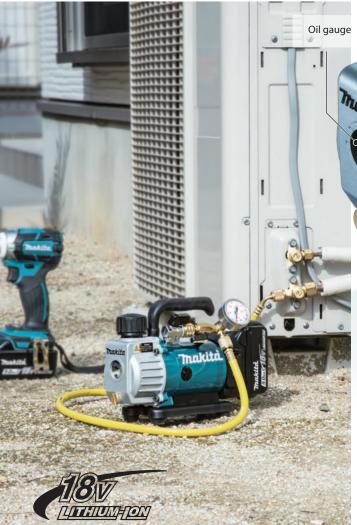

### Cordless Vacuum Pump DVP180

Cordless vacuum pump for air purge during installation of room air conditioner

Convenient in places where AC outlet is not available